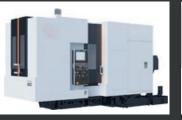

# Machinery:

CNC-Turning 1 Four Axis CNC-Turning 1 CNC-Turning + Bar Loader Irco Simag 2 Barturningcenter + bar loader

FMS 1

2 Horizontal Machining Centers, 36 Machine Pallets Pallet size 630

FMS 2

3 Horizontal Machining Centers, 50 Machine Pallets Pallet size 500, 630, 800