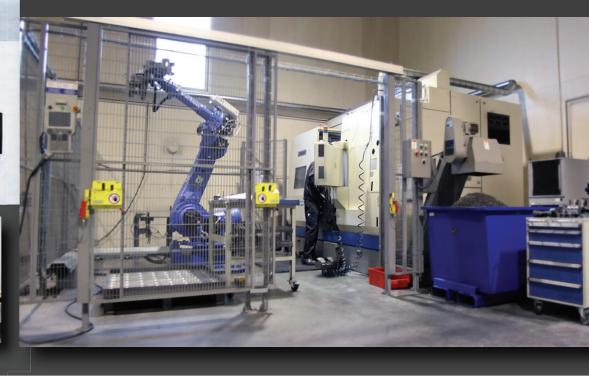

# WEOFFER QUALITY, FLEXIBILITY AND PROMPTITUDE.

- 2 Vertical Machining Centers up to X 4000 mm
- Multi function machines 2 Six Axis CNC-Turning + robot cell
- Measuring machine

Visit our web site for more info: www.nimetech.fi